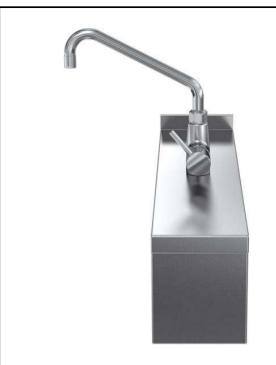

Modular Cooking Range Line thermaline 90 - Water mixing tap with lever, 1 Side with Backsplash - H=250

| ITEM #  |   |
|---------|---|
| MODEL # |   |
| NAME #  |   |
| SIS #   |   |
|         | _ |
| AIA#    |   |

589147 (MCEABBBOOO)

Water mixing tap with lever, one side with backsplash

#### Item No.

Water mixing tap with lever for hot and cold water. Unit constructed according to DIN 18860\_2 with 20 mm drop nose top and 70 mm recessed plinth. Internal frame for heavy duty sturdiness in stainless steel. 2 mm top in 1.4301 (AISI 304). Flat surface construction, easily cleanable. THERMODUL connection system enables seamless worktop when units are connected and avoids soil penetrating. IPX5 water resistant certification. Configuration: Top, One-side operated.

### **Main Features**

- Water mixing unit for hot and cold water.
- All major components may be easily accessed from the front.
- THERMODUL connection system creates a seamless work top when units are connected to each other thus avoiding soil penetrating vital components and facilitating the removal of units in case of replacement or service.
- Large stainless steel tap.