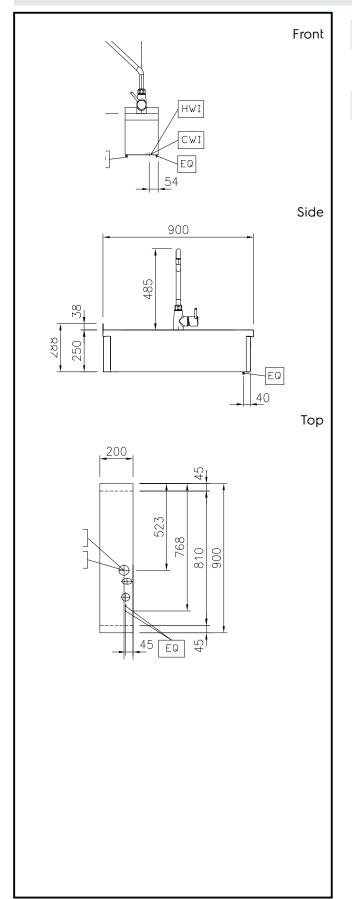

## **Key Information:**

External dimensions, Width: 200 mm
External dimensions, Depth: 900 mm
External dimensions, Height: 250 mm
Net weight: 16.5 kg